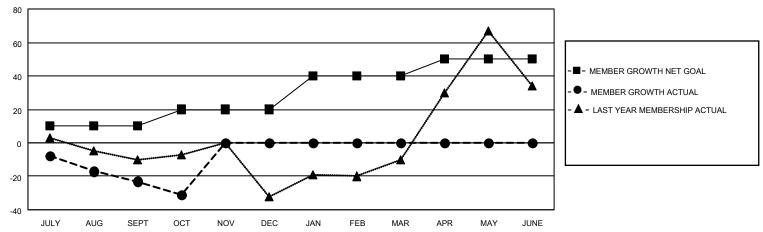

### GOALS AND ACTUAL MEMBERS CUMULATIVE

| DROPPED CLUBS: 0        |      | 7 CLUBS OF 58 ADDED 1 OR<br>MORE NEW MEMBERS | GENDER DISTRIBUTION                |                                |  |
|-------------------------|------|----------------------------------------------|------------------------------------|--------------------------------|--|
|                         |      | MORE NEW MEMBERS                             | MALE<br>FEMALE                     | 780 (39.12%)<br>1,214 (60.88%) |  |
| DROPPED MEMBERS         |      |                                              | NON BINARY PREFER NOT TO ANSWER    | 0 (0.00%)                      |  |
| DECEASED                | 4    |                                              | THE ERMOTTO AMOWER                 | 0 (0.0070)                     |  |
| CLUB CANCELLED          | 0    | CLICK HERE FOR CUMULATIVE                    | TOTAL FAMILY UNIT MEMBERS          | 68                             |  |
| OTHER                   | 38   | MEMBERSHIP DATA                              |                                    |                                |  |
| TOTAL                   | 42   |                                              | FAMILY MEMBERS PAYING HALF DUES 37 |                                |  |
| CLUB CANCELLED<br>OTHER | 0 38 |                                              | TO THE TAINET ON THE MEMBERS       |                                |  |